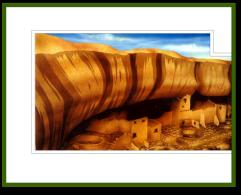

Long before the dawn of history, the ancient ones came and went, leaving no trace of their hunts except the images chipped in stone.

## **201 - " ANCIENT ONES "**

(201)
SADDLE TAN WITH
SABLE BROWN LINER

(3) Double Matted Giclee' Prints on 61# Acid Free Paper with Certificate of Authenticity.

| PRINT NO. | DESCRIPTION                                                     | TOTAL COST                       |
|-----------|-----------------------------------------------------------------|----------------------------------|
| (201)     | (3) 14"x18" Double Matted Prints<br>Shipping & Handling         | \$250.00<br>\$ 25.00<br>\$275.00 |
| (201-A)   | Prints #201 with (3) 14"x18" Walnut Frames Shipping & Handling  | \$350.00<br>\$ 75.00<br>\$450.00 |
| (201-B)   | Prints #201 with (3) 14"x118" Silver Frames Shipping & Handling | \$350.00<br>\$ 75.00<br>\$450.00 |