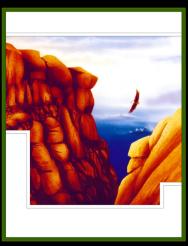

Long before the dawn of history, the ancient ones came and went, leaving no trace of their hunts except the images chipped in stone.

## **201 - " ANCIENT ONES "**

(201)
SADDLE TAN WITH
SABLE BROWN LINER

(3) Double Matted Giclee' Prints on 61# Acid Free Paper with Certificate of Authenticity.

| PRINT NO. | DESCRIPTION                                                     | TOTAL COST                       |
|-----------|-----------------------------------------------------------------|----------------------------------|
| (201)     | (3) 14"x18" Double Matted Prints<br>Shipping & Handling         | \$250.00<br>\$ 25.00<br>\$275.00 |
| (201-A)   | Prints #201 with (3) 14"x18" Walnut Frames Shipping & Handling  | \$350.00<br>\$ 75.00<br>\$450.00 |
| (201-B)   | Prints #201 with (3) 14"x118" Silver Frames Shipping & Handling | \$350.00<br>\$ 75.00<br>\$450.00 |