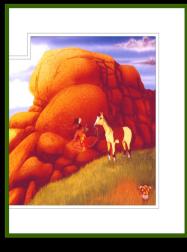

Long before the dawn of history, the ancient ones came and went, leaving no trace of their hunts except the images chipped in stone.

## **201 - " ANCIENT ONES "**

(201)
SADDLE TAN WITH
SABLE BROWN LINER

(3) Double Matted Giclee' Prints on 61# Acid Free Paper with Certificate of Authenticity.

| PRINT NO. | DESCRIPTION                                                     | TOTAL COST                       |
|-----------|-----------------------------------------------------------------|----------------------------------|
| (201)     | (3) 14"x18" Double Matted Prints<br>Shipping & Handling         | \$250.00<br>\$ 25.00<br>\$275.00 |
| (201-A)   | Prints #201 with (3) 14"x18" Walnut Frames Shipping & Handling  | \$350.00<br>\$ 75.00<br>\$450.00 |
| (201-B)   | Prints #201 with (3) 14"x118" Silver Frames Shipping & Handling | \$350.00<br>\$ 75.00<br>\$450.00 |